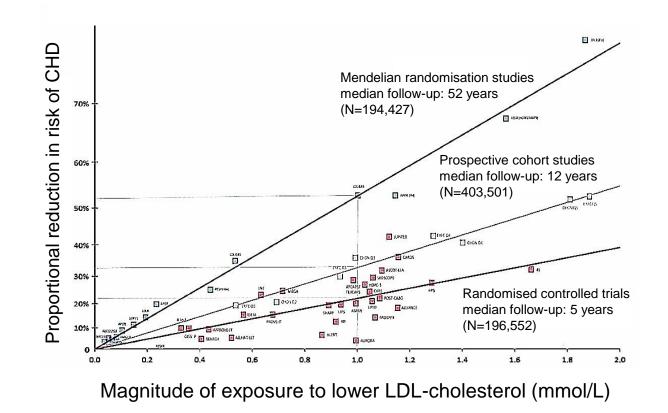

risk. Proceedings of the Nutrition Society, 79 (1). pp. 11-21. ISSN 0029-6651 doi:

https://doi.org/10.1017/S0029665119000983 Available at https://centaur.reading.ac.uk/85960/

It is advisable to refer to the publisher's version if you intend to cite from the work. See <u>Guidance on citing</u>.

To link to this article DOI: http://dx.doi.org/10.1017/S0029665119000983

Publisher: Cambridge University Press

All outputs in CentAUR are protected by Intellectual Property Rights law, including copyright law. Copyright and IPR is retained by the creators or other copyright holders. Terms and conditions for use of this material are defined in the <u>End User Agreement</u>.

www.reading.ac.uk/centaur

## CentAUR

Central Archive at the University of Reading



Reading's research outputs online